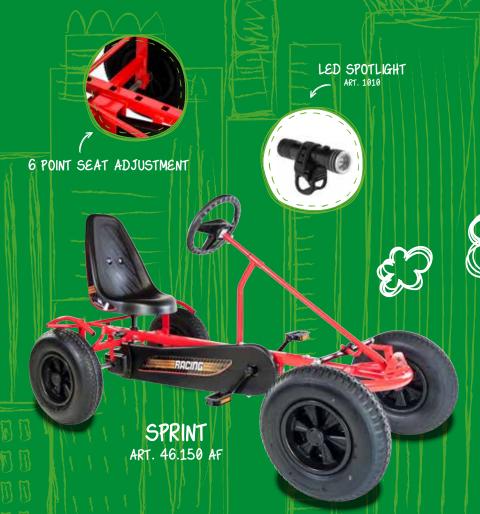

## Classics

Our DINO Classics are the continuously improved form of the "primeval Dinos". The stabile starter model offers all necessary features and forgives robust driving. The adjustable seat position adapts perfectly to your size. The Sprint starter model has already a freewheel so that you can drive forward and backward.