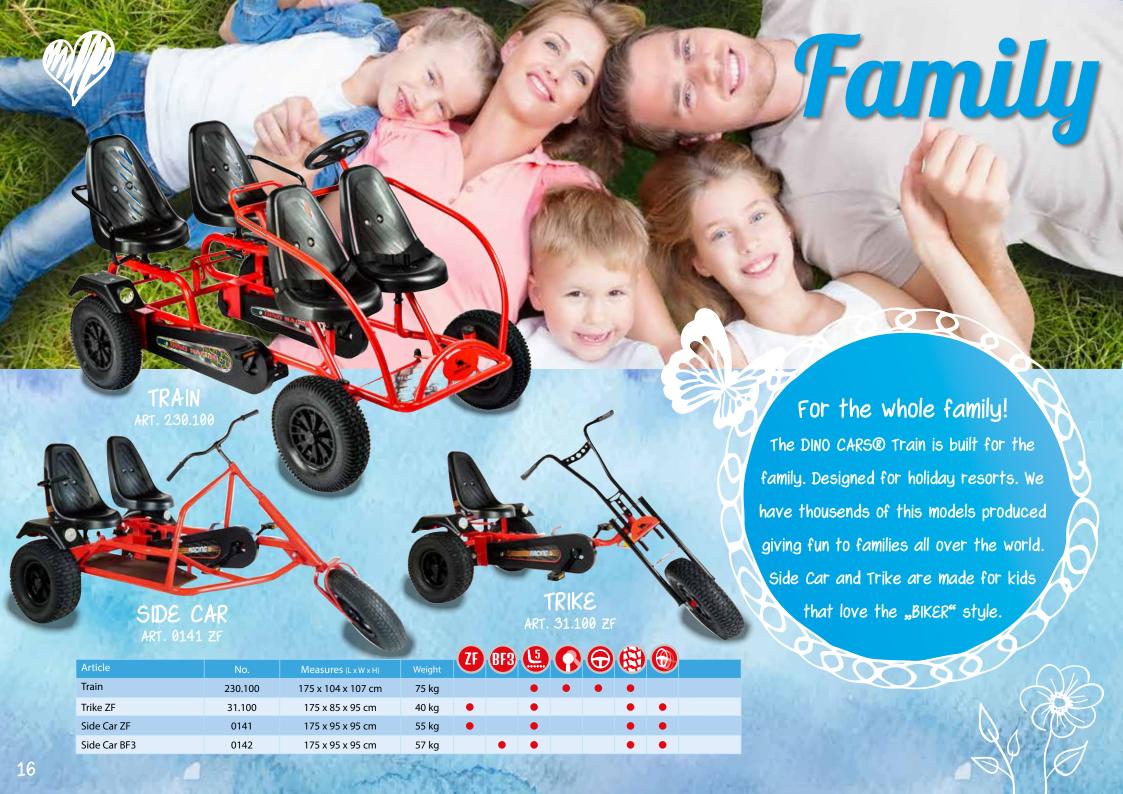

## Trailer

Have Fun with our trailers!

0

|   | Article         | No.   | Measures (Lx WxH) | Weight |  |
|---|-----------------|-------|-------------------|--------|--|
|   | MPT             | 02071 | 98 x 34 x 50 cm   | 6 kg   |  |
| Š | Stand up        | 02147 | 75 x 51 x 44 cm   | 10 kg  |  |
| ĺ | Excavator       | 0212  | 64 x 49 x 40 cm   | 10 kg  |  |
|   | Two Seater      | 02111 | 71 x 52 x 78 cm   | 15 kg  |  |
|   | Tipping Trailer | 02141 | 140 x 78 x 54 cm  | 27 kg  |  |
|   | Dumper          | 02146 | 130 x 78 x 53 cm  | 18 kg  |  |
| 5 | Minidump        | 02144 | 80 x 58 x 35 cm   | 7 kg   |  |
|   |                 |       |                   |        |  |