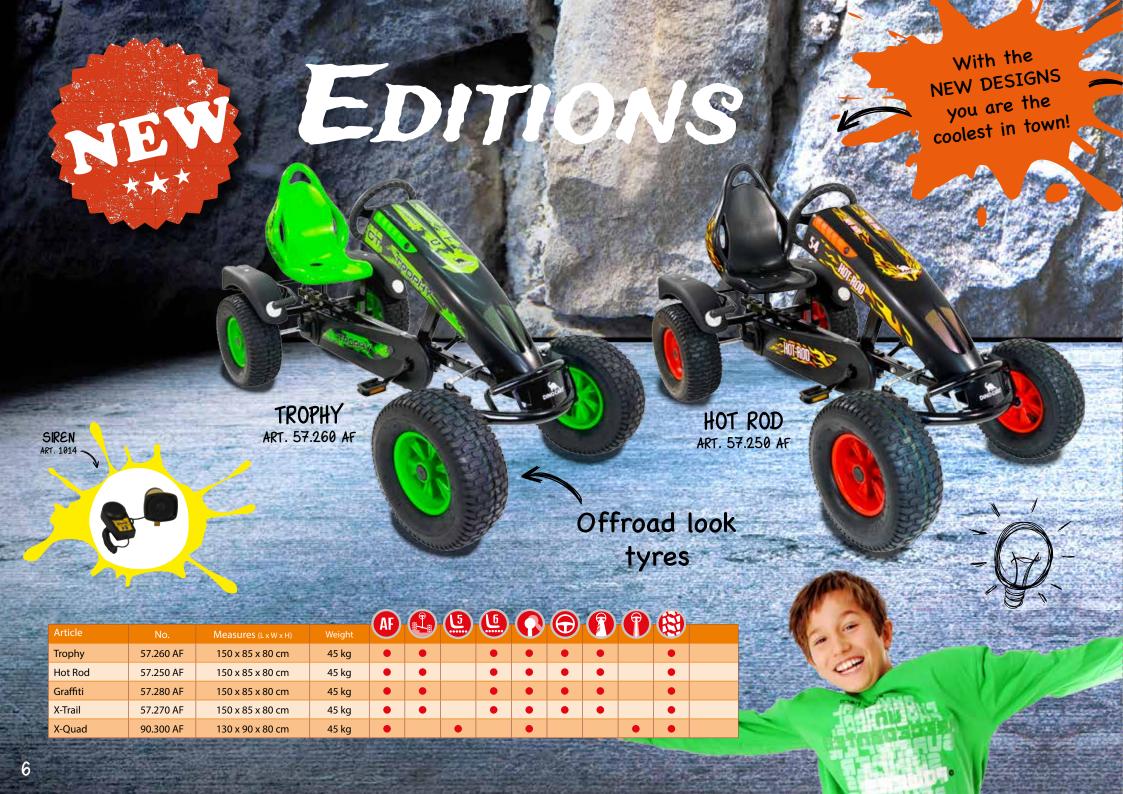

SECURITY AND QUALITY "MADE IN GERMANY"

DINO CARS® has designed and produced pedal- driven go-karts in Brual in North-German since more than 20 years. We exclusively use first-class selected materials meeting the highest quality and security standards. DINO CARS® gokarts constantly undergo

CARS®'s latest development is the 6-fold seat adjustment. Supplementary welded steel reinforcements in the seat retainers prevent a deflection of the seat - also

We welcome your comments describing your experiences and your suggestions so that we can continue to develop the best go-karts for your children in the future. Your satisfaction is one of our central aims.





Kids 4-5 EDITIONS 6-7 Classics Race Line 10-11 TRACKS 12-13 Stylez 14-15 Family Trailer Specials

Product Overview











## Classics

Our DINO Classics are the continuously improved form of the "primeval Dinos". The stabile starter model offers all necessary features and forgives robust driving. The adjustable seat position adapts perfectly to your size. The Sprint starter model has already a freewheel so that you can drive forward and backward.









|                                         |           |                      | the state of | AE | <b>₽</b> | $\sqrt{6}$ |   |   |   |   | - 79 |
|-----------------------------------------|-----------|----------------------|--------------|----|----------|------------|---|---|---|---|------|
| Article                                 | No.       | Measures (L x W x H) | Weight       | Ar |          |            |   |   |   |   |      |
| Track New Hollan