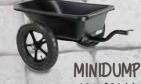

## Trailer

Have Fun with our trailers!

0

|   | Article         | No.   | Measures (Lx WxH) | Weight |  |
|---|-----------------|-------|-------------------|--------|--|
|   | MPT             | 02071 | 98 x 34 x 50 cm   | 6 kg   |  |
| Š | Stand up        | 02147 | 75 x 51 x 44 cm   | 10 kg  |  |
| ĺ | Excavator       | 0212  | 64 x 49 x 40 cm   | 10 kg  |  |
|   | Two Seater      | 02111 | 71 x 52 x 78 cm   | 15 kg  |  |
|   | Tipping Trailer | 02141 | 140 x 78 x 54 cm  | 27 kg  |  |
|   | Dumper          | 02146 | 130 x 78 x 53 cm  | 18 kg  |  |
| 5 | Minidump        | 02144 | 80 x 58 x 35 cm   | 7 kg   |  |
|   |                 |       |                   |        |  |

accessories.

TIPPING TRAILER

ART. 02141 Dimension:  $90 \times 56 \times 21$  cm

ART. 02146 Dimension: 90 x 67 x 30 cm

ART. 02144 Dimension: 60 x 40 x 18 cm