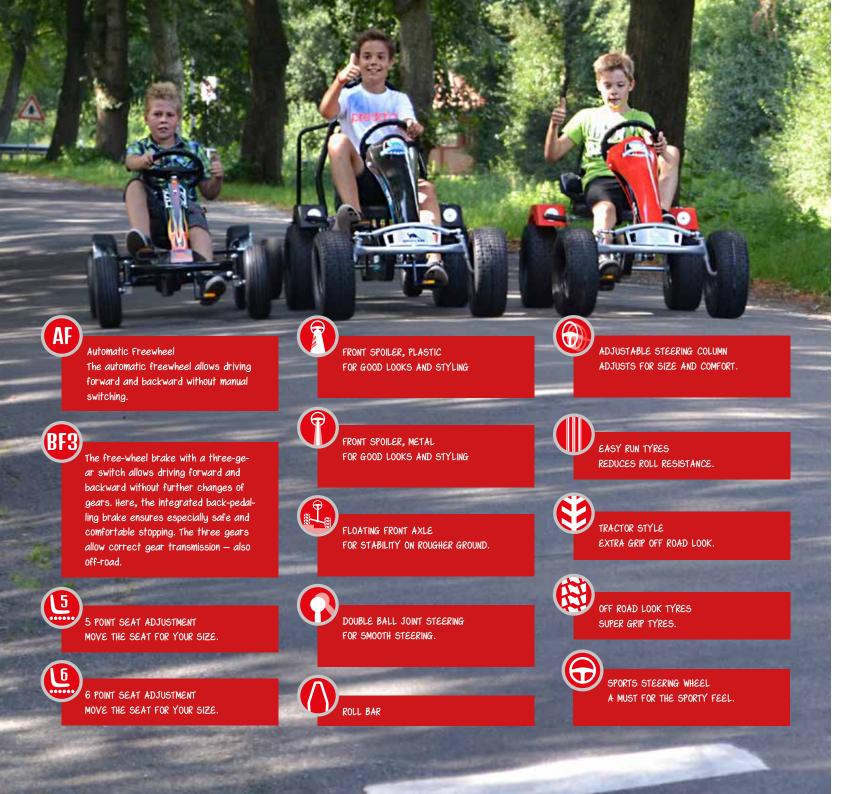

CARS®'s latest development is the 6-fold seat adjustment. Supplementary welded steel reinforcements in the seat retainers prevent a deflection of the seat - also

We welcome your comments describing your experiences and your suggestions so that we can continue to develop the best go-karts for your children in the future. Your satisfaction is one of our central aims.