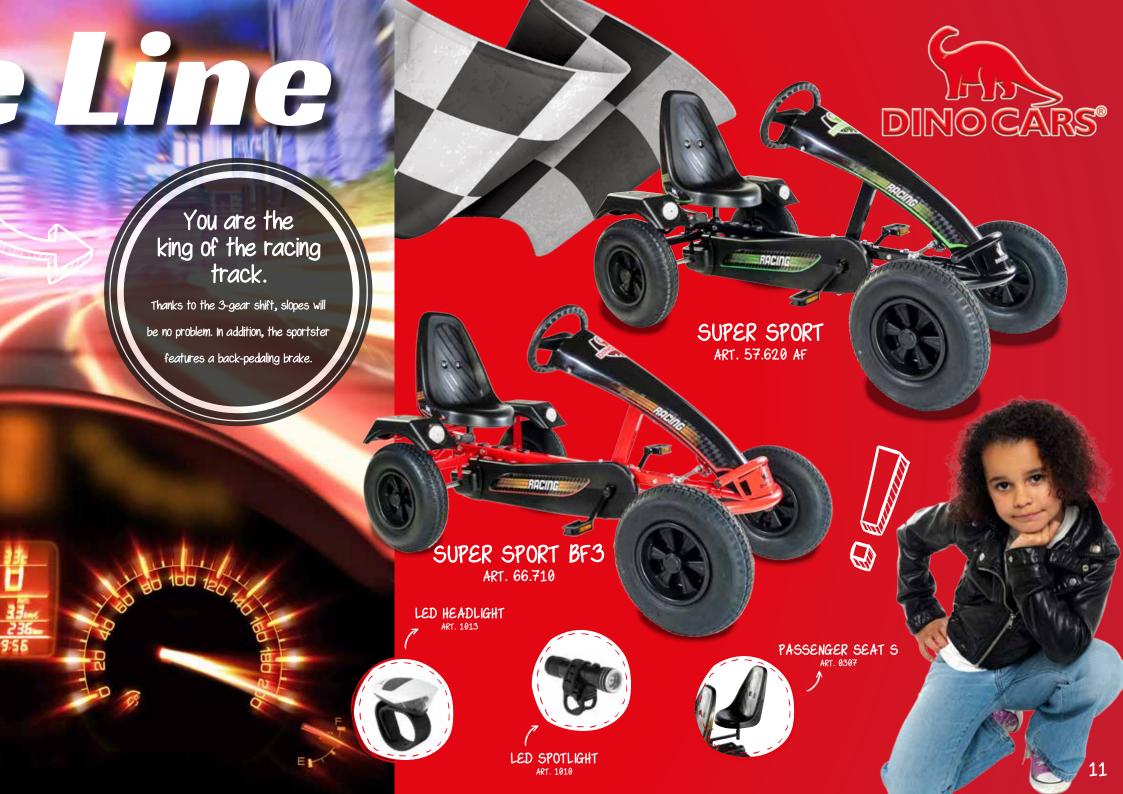

|                                         |           |                      | the state of | AE | <b>₽</b> | $\sqrt{6}$ |   |   |   |   | - 79 |
|-----------------------------------------|-----------|----------------------|--------------|----|----------|------------|---|---|---|---|------|
| Article                                 | No.       | Measures (L x W x H) | Weight       | Ar |          |            |   |   |   |   |      |
| Track New Holland                       | 57.910 AF | 150 x 86 x 80 cm     | 50 kg        | •  | •        | •          | • | • | • | • |      |
| Track green                             | 57.900 AF | 150 x 86 x 80 cm     | 50 kg        | •  | •        | •          | • | • | • | • |      |
| Track Valtra Roll Bar included          | 57.950 AF | 150 x 86 x 80 cm     | 50 kg        | •  | •        | •          | • | • | • | • |      |
| X-Track Black Bull                      | 57.960 AF | 150 x 86 x 80 cm     | 50 kg        | •  | •        | •          | • | • | • | • |      |
| Track Massey Ferguson Roll Bar included | 57.940 AF | 150 x 86 x 80 cm     | 50 kg        | •  | •        | •          | • | • | • | • |      |
| Track Fendt Roll Bar included           | 57.930 AF | 150 x 86 x 80 cm     | 50 kg        | •  | •        | •          | • | • | • | • |      |

Popular one BF3-version. All track AF models are also available in the BF3-version.

|   | Article                           | No.    |  |
|---|-----------------------------------|--------|--|
|   | Track BF3 green                   | 66.900 |  |
|   | Track BF3 New Holland             | 66.910 |  |
| f | Track BF3 Fendt Roll Bar included | 66.930 |  |