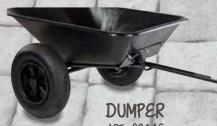

## Trailer

Have Fun with our trailers!

0

|   | Article         | No.   | Measures (Lx WxH) | Weight |  |
|---|-----------------|-------|-------------------|--------|--|
|   | MPT             | 02071 | 98 x 34 x 50 cm   | 6 kg   |  |
| Š | Stand up        | 02147 | 75 x 51 x 44 cm   | 10 kg  |  |
| ĺ | Excavator       | 0212  | 64 x 49 x 40 cm   | 10 kg  |  |
|   | Two Seater      | 02111 | 71 x 52 x 78 cm   | 15 kg  |  |
|   | Tipping Trailer | 02141 | 140 x 78 x 54 cm  | 27 kg  |  |
|   | Dumper          | 02146 | 130 x 78 x 53 cm  | 18 kg  |  |
| 5 | Minidump        | 02144 | 80 x 58 x 35 cm   | 7 kg   |  |
|   |                 |       |                   |        |  |

accessories.

TIPPING TRAILER

ART. 02141 Dimension:  $90 \times 56 \times 21$  cm

ART. 02146 Dimension: 90 x 67 x 30 cm

ART. 02144 Dimension: 60 x 40 x 18 cm