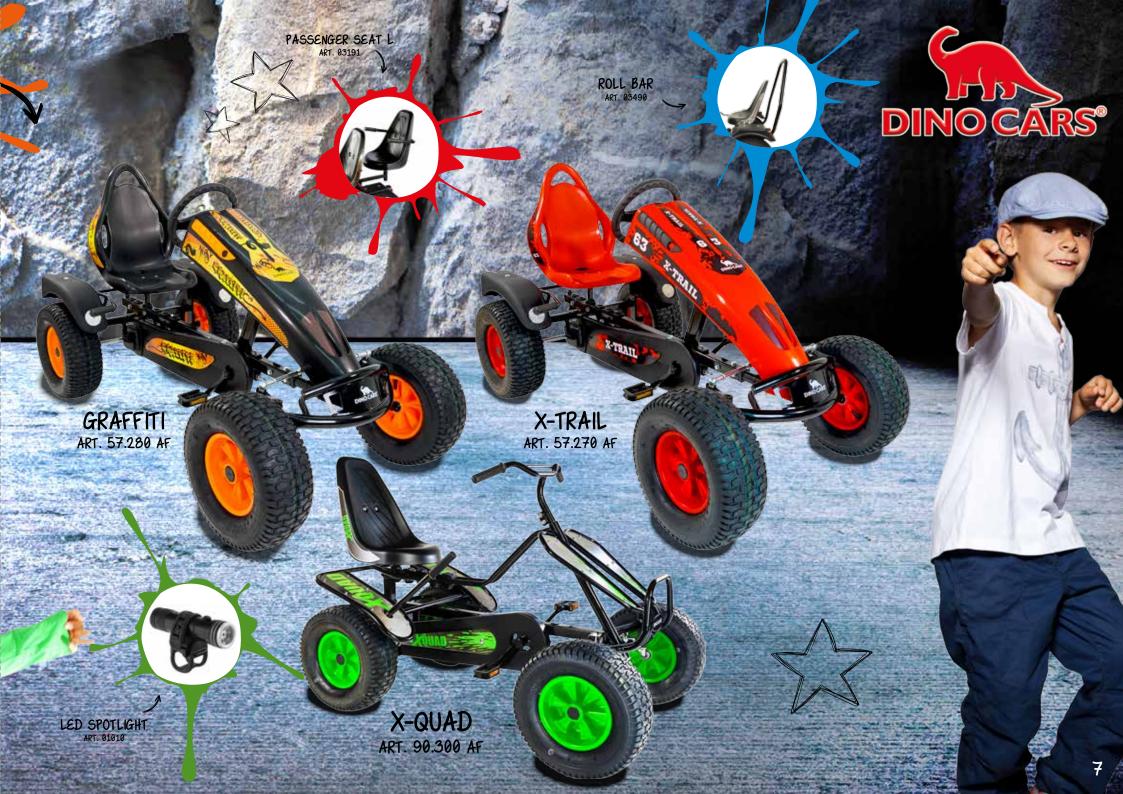

## Our Specials

You will find with the DINO Specials range some little extras which helps to jazz up your DINO Car. These are "accessories" for your comfort and your security.

ROLL BAR
ART. 02146 - does not fit together
with co passenger seats

CO PASSENGER SEAT S ART. 0307 max 25 kg

CO PASSENGER SEAT L ART. 03191 - with arm rest max. 25 kg

SEATCOVER ART. 03087

SPORT SEAT ART. 03082

DINO CARS

MIRRORS
ART. 0321 - needs bonnet

BONNET SPORT ART. DC 016 R Racing red

LOADER
ART. 03177 - needs Front Lifting System

SNOW PUSHER

ART. 03179 - needs Front Lifting System

PALLET FORK PALLET INCLUDED

ART. 03176 - needs Front Lifting System

THREETON HORN ART. 0323

BELL ART. 0324

SIREN
ART. 1014 - needs bonnet

LED SPOTLIGHT ART. 1010

WARNING LIGHT
ART. 0322
blue with mount
not for Sprint, Editions, Speedy and Junior

LED BACKLIGHT ART. 1012 red

LED HEADLIGHT ART. 1013 white

SAFETY FLAG ART. 0313 Height app. 1.80 m