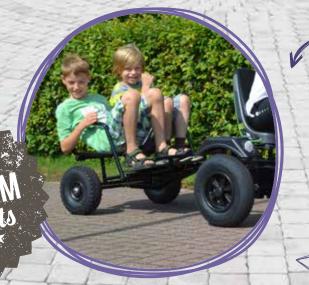

CO PASSENGER SEAT S ART. 0307 max 25 kg

CO PASSENGER SEAT L ART. 03191 - with arm rest max. 25 kg

SEATCOVER ART. 03087

SPORT SEAT ART. 03082

DINO CARS

MIRRORS
ART. 0321 - needs bonnet

BONNET SPORT ART. DC 016 R Racing red