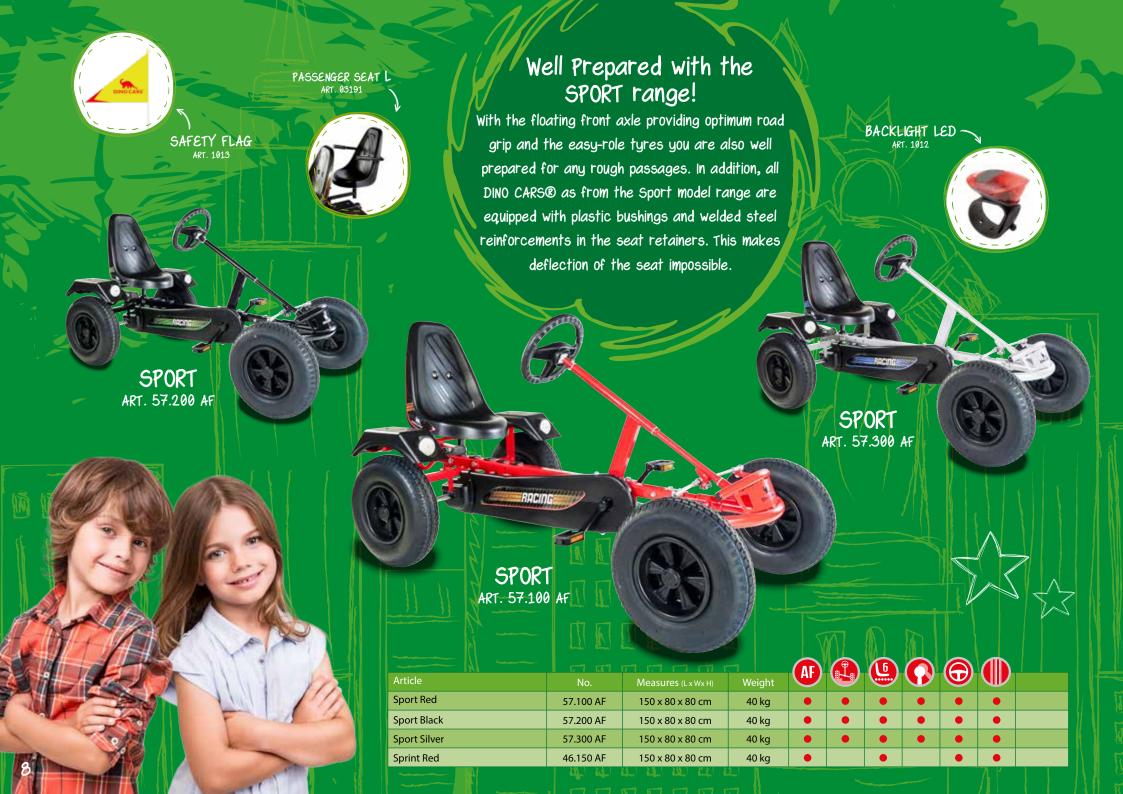

SECURITY AND QUALITY "MADE IN GERMANY"

DINO CARS® has designed and produced pedal- driven go-karts in Brual in North-German since more than 20 years. We exclusively use first-class selected materials meeting the highest quality and security standards. DINO CARS® gokarts constantly undergo

CARS®'s latest development is the 6-fold seat adjustment. Supplementary welded steel reinforcements in the seat retainers prevent a deflection of the seat - also

We welcome your comments describing your experiences and your suggestions so that we can continue to develop the best go-karts for your children in the future. Your satisfaction is one of our central aims.





Kids 4-5 EDITIONS 6-7 Classics Race Line 10-11 TRACKS 12-13 Stylez 14-15 Family Trailer Specials

Product Overview











## Classics

Our DINO Classics are the continuously improved form of the "primeval Dinos". The stabile starter model offers all necessary features and forgives robust driving. The adjustable seat position adapts perfectly to your size. The Sprint starter model has already a freewheel so that you can drive forward and backward.









|                                         |           |                      | the state of | AE | <b>₽</b> | $\sqrt{6}$ |   |   |   |   | - 79 |
|-----------------------------------------|-----------|----------------------|--------------|----|----------|------------|---|---|---|---|------|
| Article                                 | No.       | Measures (L x W x H) | Weight       | Ar |          |            |   |   |   |   |      |
| Track New Holland