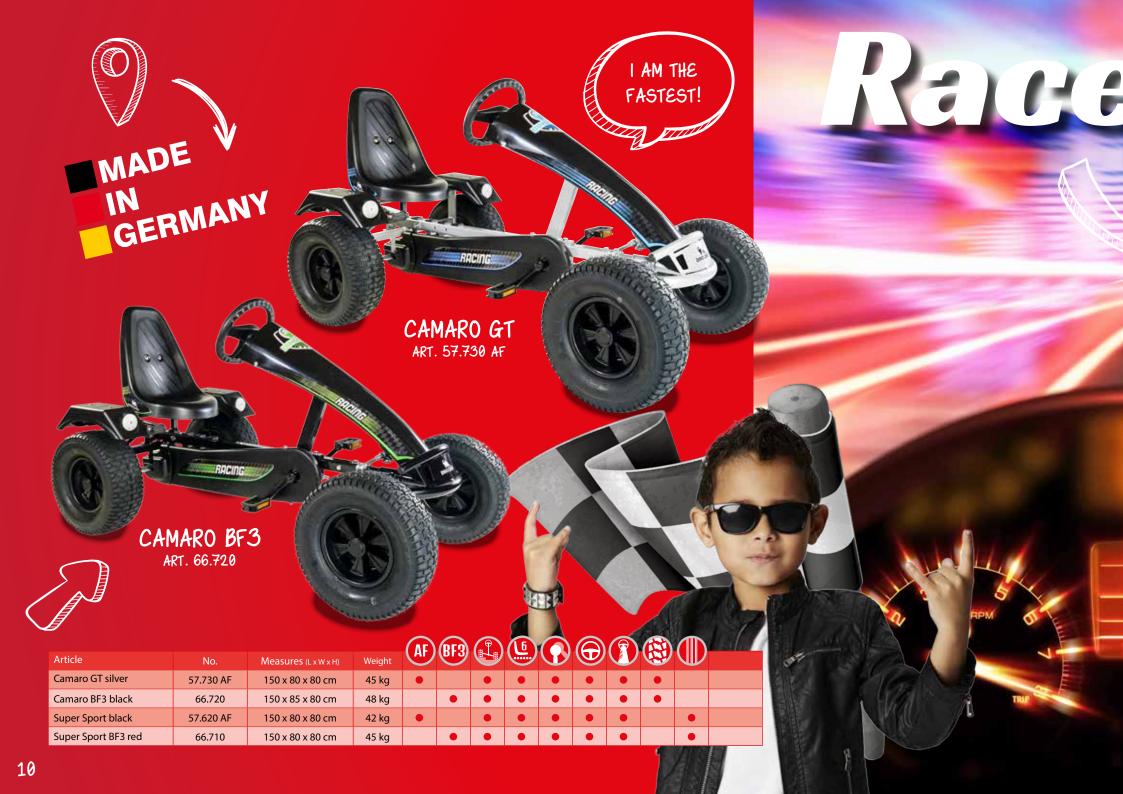

|                                         |           |                      | the state of | AE | <b>₽</b> | $\sqrt{6}$ |   |   |   |   | - 79 |
|-----------------------------------------|-----------|----------------------|--------------|----|----------|------------|---|---|---|---|------|
| Article                                 | No.       | Measures (L x W x H) | Weight       | Ar |          |            |   |   |   |   |      |
| Track New Holland                       | 57.910 AF | 150 x 86 x 80 cm     | 50 kg        | •  | •        | •          | • | • | • | • |      |
| Track green                             | 57.900 AF | 150 x 86 x 80 cm     | 50 kg        | •  | •        | •          | • | • | • | • |      |
| Track Valtra Roll Bar included          | 57.950 AF | 150 x 86 x 80 cm     | 50 kg        | •  | •        | •          | • | • | • | • |      |
| X-Track Black Bull                      | 57.960 AF | 150 x 86 x 80 cm     | 50 kg        | •  | •        | •          | • | • | • | • |      |
| Track Massey Ferguson Roll Bar included | 57.940 AF | 150 x 86 x 80 cm     | 50 kg        | •  | •        | •          | • | • | • | • |      |
| Track Fendt Roll Bar included           | 57.930 AF | 150 x 86 x 80 cm     | 50 kg        | •  | •        | •          | • | • | • | • |      |

Popular one BF3-version. All track AF models are also available in the BF3-version.

|   | Article                           | No.    |  |
|---|-----------------------------------|--------|--|
|   | Track BF3 green                   | 66.900 |  |
|   | Track BF3 New Holland             | 66.910 |  |
| f | Track BF3 Fendt Roll Bar included | 66.930 |  |