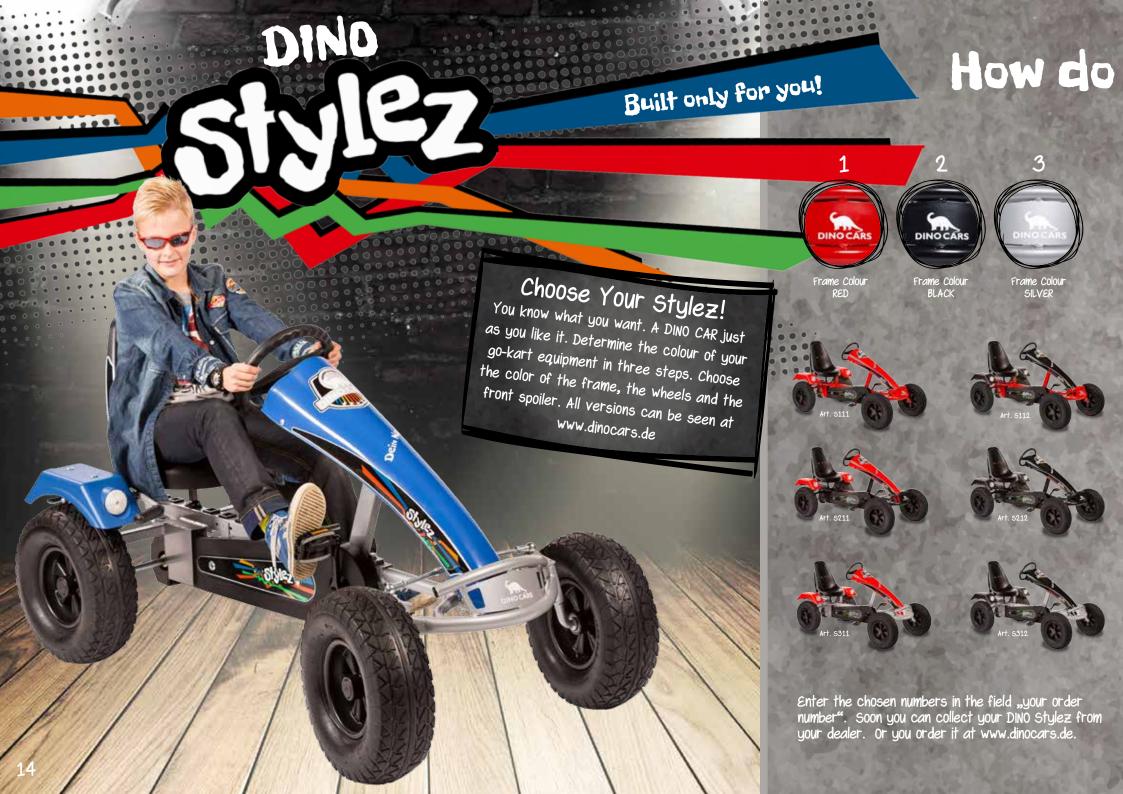

## you want Your DINO Stylez to look?

| DINO Stylez         |   | No. Frame Colour | No. Tyre Type | No. Bonnet |
|---------------------|---|------------------|---------------|------------|
| Your<br>Article No: | S |                  |               |            |

| THE RESERVE OF THE PERSON OF T |                     |        | ( AF ) ( La) ( L |   |   |   |   |   | ( 111 ) | (KA) |  |
|--------------------------------------------------------------------------------------------------------------------------------------------------------------------------------------------------------------------------------------------------------------------------------------------------------------------------------------------------------------------------------------------------------------------------------------------------------------------------------------------------------------------------------------------------------------------------------------------------------------------------------------------------------------------------------------------------------------------------------------------------------------------------------------------------------------------------------------------------------------------------------------------------------------------------------------------------------------------------------------------------------------------------------------------------------------------------------------------------------------------------------------------------------------------------------------------------------------------------------------------------------------------------------------------------------------------------------------------------------------------------------------------------------------------------------------------------------------------------------------------------------------------------------------------------------------------------------------------------------------------------------------------------------------------------------------------------------------------------------------------------------------------------------------------------------------------------------------------------------------------------------------------------------------------------------------------------------------------------------------------------------------------------------------------------------------------------------------------------------------------------------|---------------------|--------|------------------|---|---|---|---|---|---------|------|--|
| Article                                                                                                                                                                                                                                                                                                                                                                                                                                                                                                                                                                                                                                                                                                                                                                                                                                                                                                                                                                                                                                                                                                                                                                                                                                                                                                                                                                                                                                                                                                                                                                                                                                                                                                                                                                                                                                                                                                                                                                                                                                                                                                                        | Measure (L x W x H) | Weight |                  |   |   | ) |   |   |         |      |  |
| Stylez with Easy Run Tyres                                                                                                                                                                                                                                                                                                                                                                                                                                                                                                                                                                                                                                                                                                                                                                                                                                                                                                                                                                                                                                                                                                                                                                                                                                                                                                                                                                                                                                                                                                                                                                                                                                                                                                                                                                                                                                                                                                                                                                                                                                                                                                     | 150 x 80 x 80 cm    | 42 kg  | •                | • | • | • | • | • | •       |      |  |
| Stylez with Off Road Tyres                                                                                                                                                                                                                                                                                                                                                                                                                                                                                                                                                                                                                                                                                                                                                                                                                                                                                                                                                                                                                                                                                                                                                                                                                                                                                                                                                                                                                                                                                                                                                                                                                                                                                                                                                                                                                                                                                                                                                                                                                                                                                                     | 150 x 85 x 80 cm    | 45 kg  | •                | • | • | • | • | • |         | •    |  |