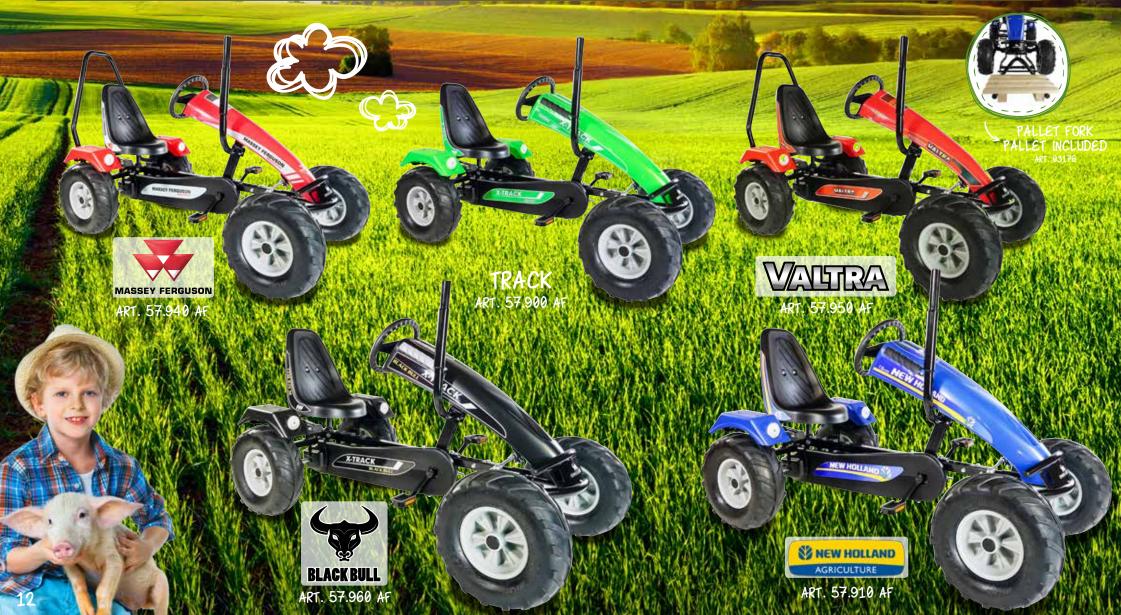

|                                         |           |                      | the state of | AE | <b>₽</b> | $\sqrt{6}$ |   |   |   |   | - 79 |
|-----------------------------------------|-----------|----------------------|--------------|----|----------|------------|---|---|---|---|------|
| Article                                 | No.       | Measures (L x W x H) | Weight       | Ar |          |            |   |   |   |   |      |
| Track New Holland                       | 57.910 AF | 150 x 86 x 80 cm     | 50 kg        | •  | •        | •          | • | • | • | • |      |
| Track green                             | 57.900 AF | 150 x 86 x 80 cm     | 50 kg        | •  | •        | •          | • | • | • | • |      |
| Track Valtra Roll Bar included          | 57.950 AF | 150 x 86 x 80 cm     | 50 kg        | •  | •        | •          | • | • | • | • |      |
| X-Track Black Bull                      | 57.960 AF | 150 x 86 x 80 cm     | 50 kg        | •  | •        | •          | • | • | • | • |      |
| Track Massey Ferguson Roll Bar included | 57.940 AF | 150 x 86 x 80 cm     | 50 kg        | •  | •        | •          | • | • | • | • |      |
| Track Fendt Roll Bar included           | 57.930 AF | 150 x 86 x 80 cm     | 50 kg        | •  | •        | •          | • | • | • | • |      |