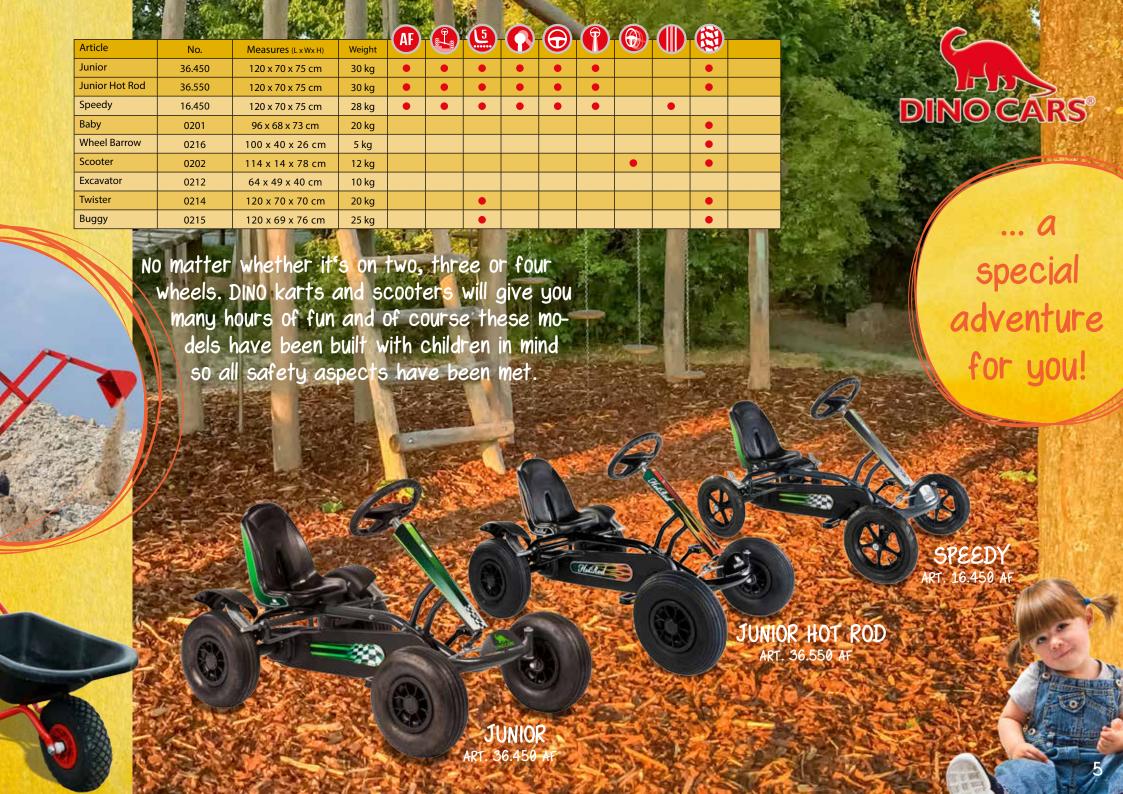

## Classics

Our DINO Classics are the continuously improved form of the "primeval Dinos". The stabile starter model offers all necessary features and forgives robust driving. The adjustable seat position adapts perfectly to your size. The Sprint starter model has already a freewheel so that you can drive forward and backward.