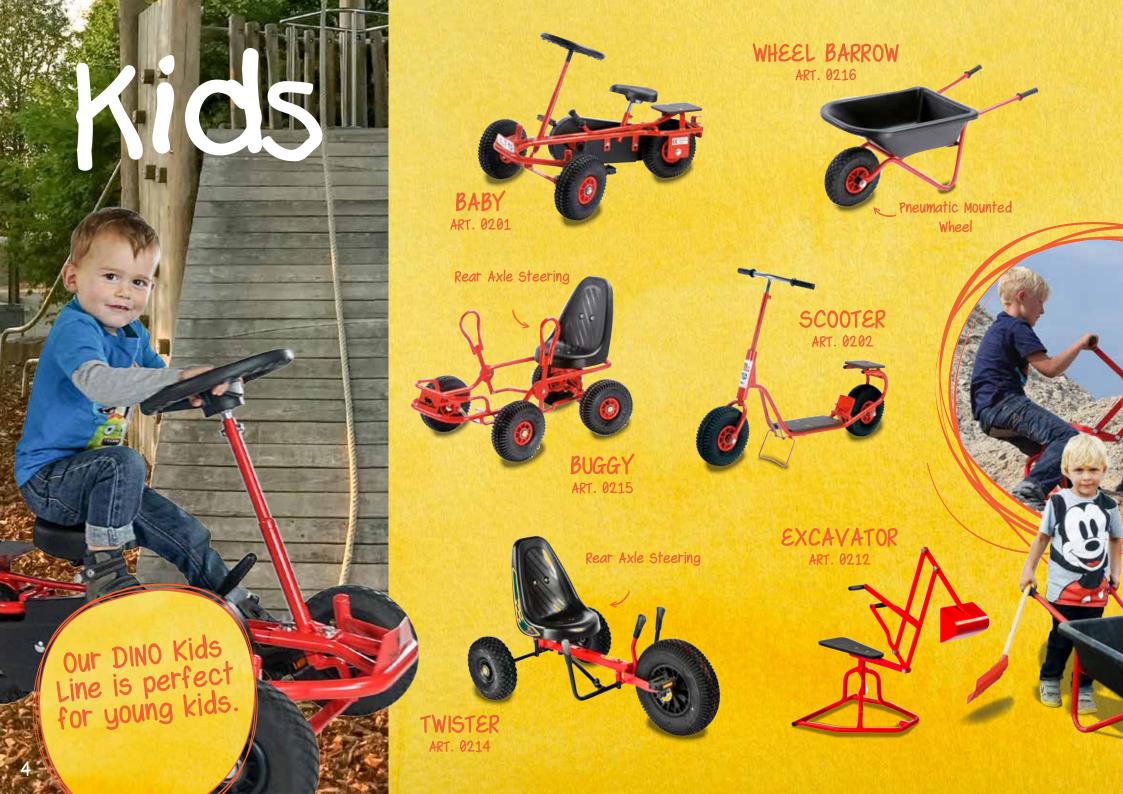

SECURITY AND QUALITY "MADE IN GERMANY"

DINO CARS® has designed and produced pedal- driven go-karts in Brual in North-German since more than 20 years. We exclusively use first-class selected materials meeting the highest quality and security standards. DINO CARS® gokarts constantly undergo

CARS®'s latest development is the 6-fold seat adjustment. Supplementary welded steel reinforcements in the seat retainers prevent a deflection of the seat - also

We welcome your comments describing your experiences and your suggestions so that we can continue to develop the best go-karts for your children in the future. Your satisfaction is one of our central aims.





Kids 4-5 EDITIONS 6-7 Classics Race Line 10-11 TRACKS 12-13 Stylez 14-15 Family Trailer Specials

Product Overview











## Classics

Our DINO Classics are the continuously improved form of the "primeval Dinos". The stabile starter model offers all necessary features and forgives robust driving. The adjustable seat position adapts perfectly to your size. The Sprint starter model has already a freewheel so that you can drive forward and backward.









|                                         |           |                      | the state of | AE | <b>₽</b> | $\sqrt{6}$ |   |   |   |   | - 79 |
|-----------------------------------------|-----------|----------------------|--------------|----|----------|------------|---|---|---|---|------|
| Article                                 | No.       | Measures (L x W x H) | Weight       | Ar |          |            |   |   |   |   |      |
| Track New Ho