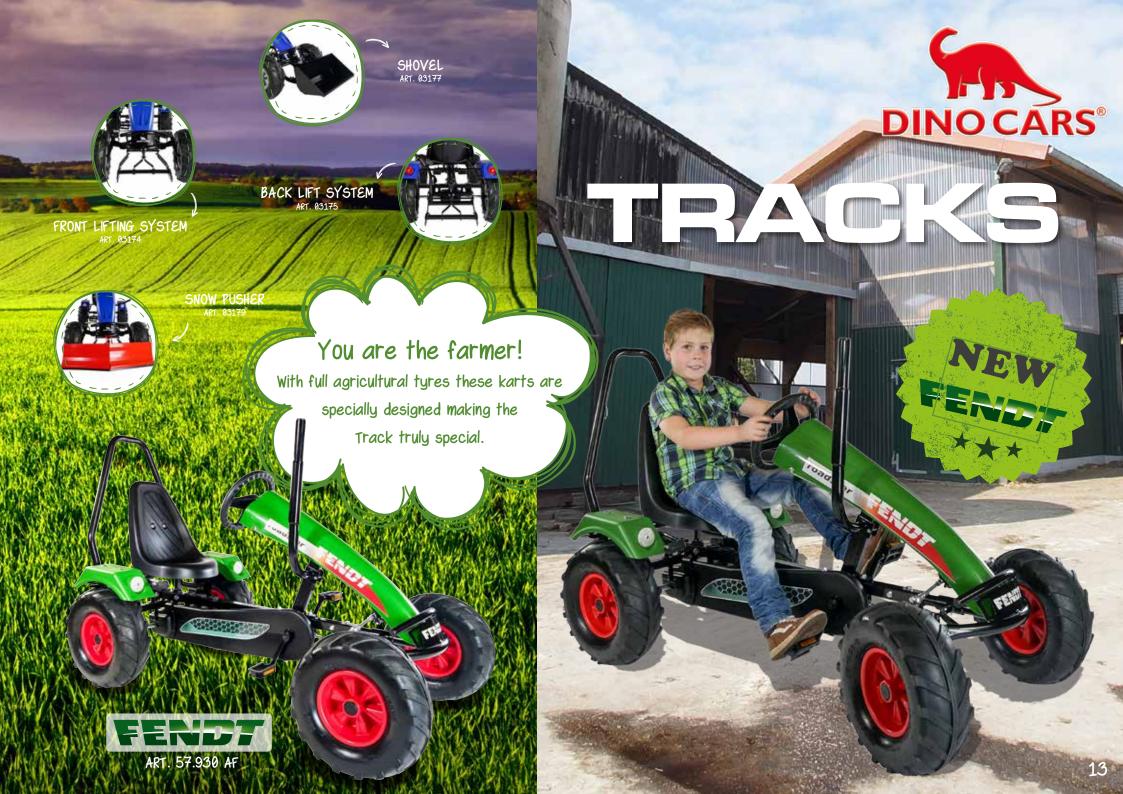

|                                         |           |                      | the state of | AE | <b>₽</b> | $\sqrt{6}$ |   |   |   |   | - 79 |
|-----------------------------------------|-----------|----------------------|--------------|----|----------|------------|---|---|---|---|------|
| Article                                 | No.       | Measures (L x W x H) | Weight       | Ar |          |            |   |   |   |   |      |
| Track New Holland                       | 57.910 AF | 150 x 86 x 80 cm     | 50 kg        | •  | •        | •          | • | • | • | • |      |
| Track green                             | 57.900 AF | 150 x 86 x 80 cm     | 50 kg        | •  | •        | •          | • | • | • | • |      |
| Track Valtra Roll Bar included          | 57.950 AF | 150 x 86 x 80 cm     | 50 kg        | •  | •        | •          | • | • | • | • |      |
| X-Track Black Bull                      | 57.960 AF | 150 x 86 x 80 cm     | 50 kg        | •  | •        | •          | • | • | • | • |      |
| Track Massey Ferguson Roll Bar included | 57.940 AF | 150 x 86 x 80 cm     | 50 kg        | •  | •        | •          | • | • | • | • |      |
| Track Fendt Roll Bar included           | 57.930 AF | 150 x 86 x 80 cm     | 50 kg        | •  | •        | •          | • | • | • | • |      |