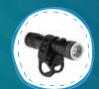

LED SPOTLIGHT ART. 1010

WARNING LIGHT
ART. 0322
blue with mount
not for Sprint, Editions, Speedy and Junior

LED BACKLIGHT ART. 1012 red

LED HEADLIGHT ART. 1013 white

SAFETY FLAG ART. 0313 Height app. 1.80 m